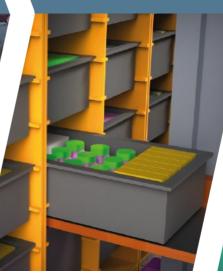

## DARK STORE AS A PRODUCT (Not a project);

Automation used to be a complex project taking 1000 sqm and a year to set up; The next-gen Dark Store is now a product taking ±20 sqm and easily set up in hours!