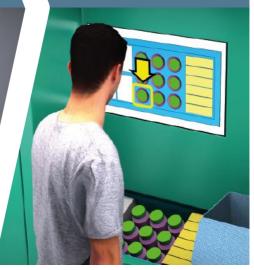

3. Our robotics start the picking process in order to prepare the order for delivery/collection

4. Your picker runs through a guided process (goods-to-person), enabling a smooth handover to the delivery driver or customer collection (click & collect)